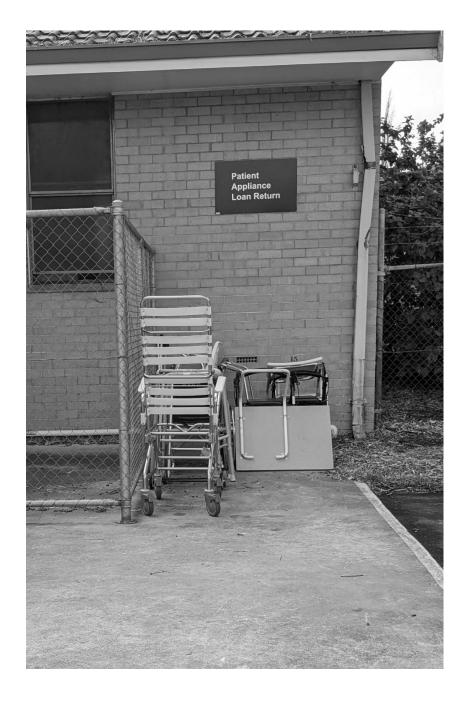

## **Osborne Park Hospital - Patient Appliance Loan Returns**

- Please do not return equipment to reception areas please return only to designated Patient Appliance Loans Returns area on
- Follow signs to PathWest. Returns area is opposite D block (PathWest Laboratory)
- The area is marked with a blue and white sign *Patient Appliance Loan Return* (see photo on rear)
- Equipment may be returned **Monday to Saturday**