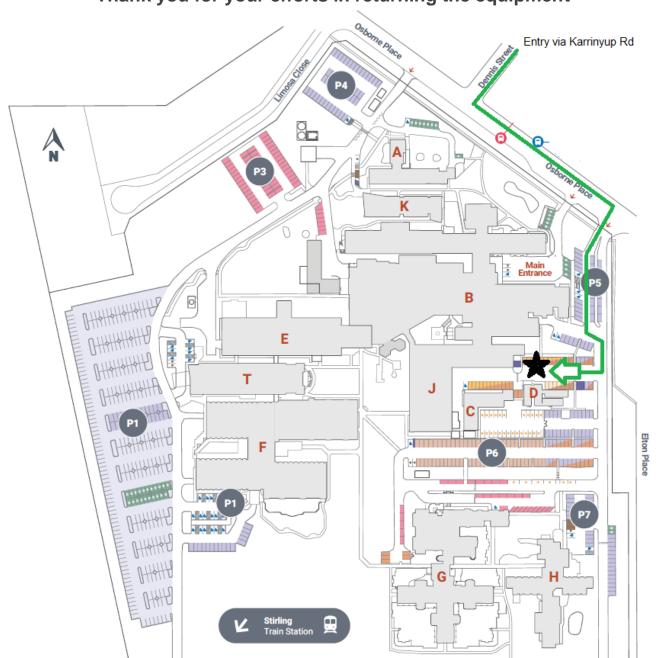

## **Osborne Park Hospital - Patient Appliance Loan Returns**

- Please do not return equipment to reception areas please return only to designated Patient Appliance Loans Returns area on
- Follow signs to PathWest. Returns area is opposite D block (PathWest Laboratory)
- The area is marked with a blue and white sign *Patient Appliance Loan Return* (see photo on rear)
- Equipment may be returned **Monday to Saturday**

Please also note – equipment may be left without consulting an OPH staff member. Upon cleaning and return to OPH patient stores, equipment loan numbers will be removed against the patient loan in the computer system

## Thank you for your efforts in returning the equipment