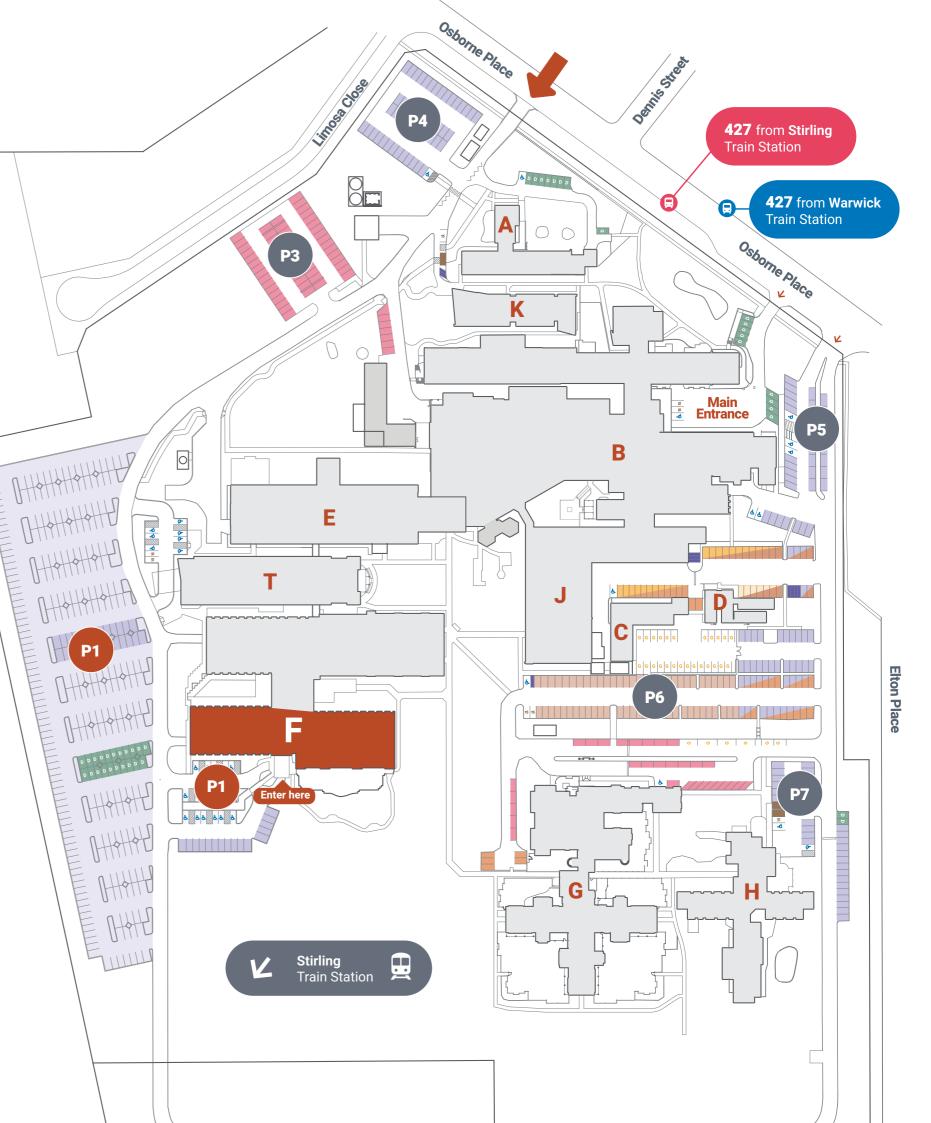

# **Osborne Park Hospital Campus**

B

**Directions to Day Therapy Unit, F block** Osborne Place, Stirling WA 6021

#### A Block

#### Women's & Newborn Services

Antenatal Clinic Gynaecology Clinic Maternity Social Work Women's Health Physiotherapy

## **B Block**

Main Entrance Allied Health Services Nutrition & Dietetics Podiatry Medical Records PathWest Collections Radiology Surgical Services Operating Theatres Day Procedure Unit Day Surgery

#### Women's & Newborn Services Birth Suite

Lactation Consultant Clinic Maternity Assessment Unit Maternity Ward (Ward 1) Neonatal Nursery Newborn Health Screen

#### **C Block**

**Facilities Management** 

D Block PathWest Laboratory

## E Block

Wards 4, 5, 6

#### **Parking Legend**

Patients / Visitors (no limit)
Patients / Visitors (3 hour limit)
Night Staff
Afternoon Staff

## **F Block**

Allied Health Services Occupational Therapy Social Work Speech Pathology Rehabilitation & Aged Care Services Day Therapy Unit Falls Clinic Memory Clinic Parkinson's Clinic Wards 2, 3 Ν

#### **G Block**

Osborne Park Older Adult Mental Health Services

## H Block

Osborne Park Community Adult Mental Health Services

#### **J Block**

Linen Pharmacy Stores Deliveries

#### **K Block**

Surgical Specialty Outpatient Clinics Anaesthetics Clinic General Surgery Clinic Orthopaedic Clinic Pre-Admission Clinic Urology Clinic

#### T Block

Physiotherapy Therapy Hub

Staff (Permit)

Volunteers

Contractors

Motorcycles

Vascular Clinic

- Reserved
- Doctors
- G Government
- ACROD
  - <sup>15</sup> Pick Up / Drop Off